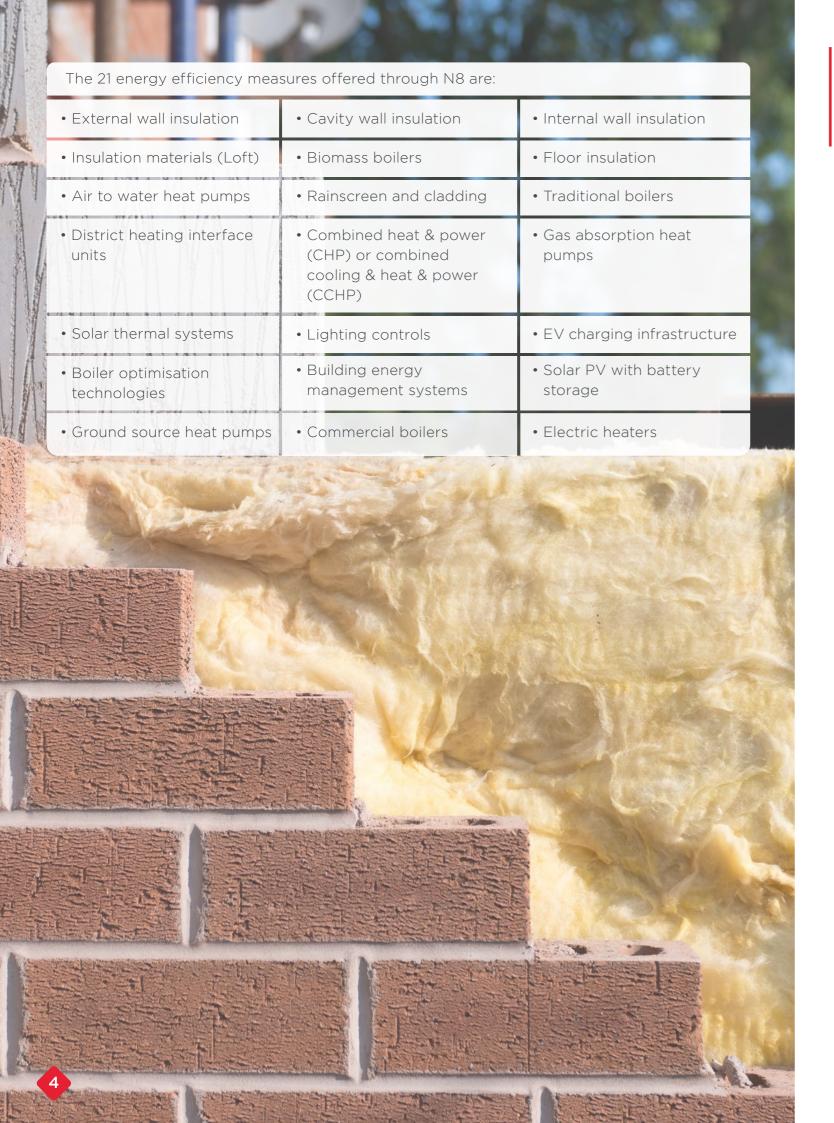

The tender was carried out in strict accordance with the EU Procurement Directive and UK public sector procurement rules.

Places on the framework were awarded to 16 different suppliers for the installation of 21 energy efficiency measures. This is split into two workstreams with three project value bands and across five regional Lots.

#### Workstream 1 (WS1) - Individual Measures

Relates to the provision of 21 individual energy efficiency measures across three value bands:

A total of 16 suppliers have been appointed onto workstream 1: