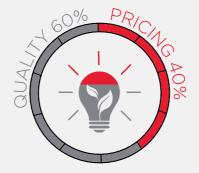

#### Quality 60%

| Measure specific question such as      | 15% |
|----------------------------------------|-----|
| product recommendation, accreditation, |     |
| warranties and product training        |     |
| Project resource                       | 10% |
| Defects resolution                     | 7%  |
| Contract management                    | 7%  |
| Safe working                           | 5%  |
| Customer care                          | 5%  |
| CDM compliance                         | 5%  |
| Social value                           | 6%  |
|                                        |     |

#### Price 40%

| Profit, overhead & prelims           | 20% |
|--------------------------------------|-----|
| NHF adjustment                       | 10% |
| Scanario pricing and regional uplift | 10% |